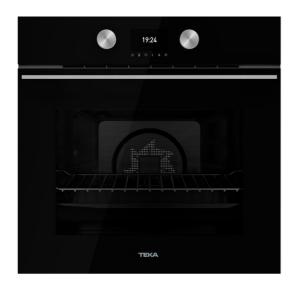

### **FEATURES**

Urban Colors Edition
Multifunction SurroundTemp oven
12 cooking functions
Automatic HydroClean system
Touch control display with knobs
Personal cooking assistant: 20 automatic programs
Chrome supports with 5 cooking levels
Easy slide telescopic guides
Removable triple glazed door
Automatic disconnection security system
SoftClose system
Children safety lock
Automatic quick preheating
Anti-tip deep tray and reinforced grid
Capacity (gross/net): 71 / 70 litres

## **COLOURS**

111000071

Black