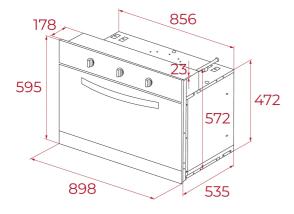

#### **DIMENSIONS**

Product height (mm): 480 Product width (mm): 890 Product depth (mm): 538+22 **Product length (mm):** Net weight (Kg): 51