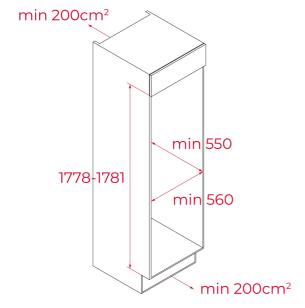

### **DIMENSIONS**

Product height (mm): 1769 Product width (mm): 540 Product depth (mm): 545 Product length (mm): Net weight (Kg): 57