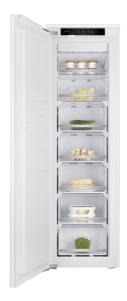

# No Frost built-in larder freezer with 6 drawers and sliding door installation

LED Motor inverter

### **FEATURES**

Built-in Freezer Total No Frost

Touch control inner display

Reversible door

Electronic adjustable thermostat

Inverter motor

7 silver-look drawers

Sliding door installation

LED illumination

Ice cube tray included

Acoustic Alarm

Climate class: T

Total capacity: 200 litres

Match it with the built-in full refrigerator RSL 73380