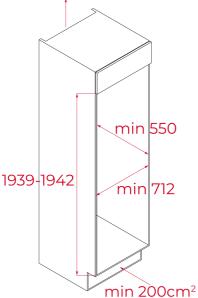

#### min 200cm<sup>2</sup>

## DIMENSIONS

Product height (mm): 1937 Product width (mm): 690 Product depth (mm): 550 Product length (mm): Net weight (Kg): 80.5