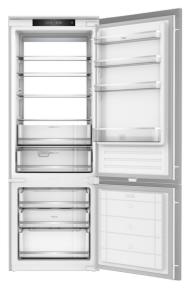

### **FEATURES**

Built-in combi refrigerator Full No Frost Inner control display Electronic adjustable thermostat FreshBox drawer + ZeroBox drawer 3+1+1 Safety glass shelves On holidays function Fast freezing and fast cooling function Front adjustable feet ECO Function Back lit wall Reversible doors Climate class: T Total capacity (gross/net): 341 / 222 litres Ice cube tray included

## DIMENSIONS

Product height (mm): 1937 Product width (mm): 690 Product depth (mm): 550 Product length (mm): Net weight (Kg): 80.5