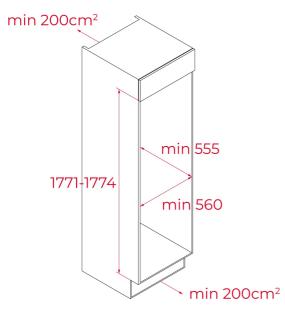

# DIMENSIONS

Product height (mm): 1769 Product width (mm): 540 Product depth (mm): 545 Product length (mm): Net weight (Kg): 58