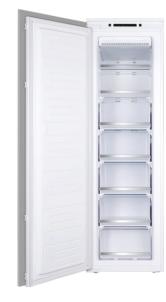

**RSF 73370 ME** No Frost built-in larder freezer with 6 drawers and sliding door installation

Motor inverter

### **FEATURES**

Built-in Freezer Semi-No Frost Inner control display Electronic adjustable thermostat Inverter motor 7 silver-look drawers Sliding door Acoustic alarm Reversible doors Ice cube tray included Climate class: ST Total capacity: 200 Litres Match it with the built-in refrigerator RSL 73370

# DIMENSIONS

Product height (mm): 1769 Product width (mm): 540 Product depth (mm): 545 Product length (mm): Net weight (Kg): 58