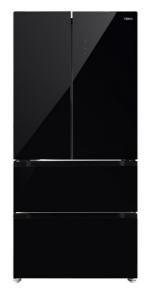

## **FEATURES**

Free standing French door refrigerator

Full No frost

Inverter motor

Outer control display

Electronic adjustable thermostat

Capacity: 6 bottles

2 VitaCare Box drawers

3 safety glass shelves with mettalic finishing

On holidays function

Fast freezing and fast cooling function

Metal Cooling Integrated handle Acoustic alarm Front adjustable feet

LED illumination

Easy 90º

Climate class: SN/N/ST/T Total capacity: 510 litres

### **COLOURS**

113430077

Black glass