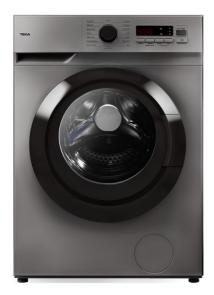

### **FEATURES**

Free standing Washing Machine Electronic control panel with display

Washing capacity: 7 kg 15 washing programs Fast program: 15 minutes

Special programs: ECO mode, Wool care, Delicate, Sport

program

Special functions: Delay timer, Speed wash, Extra rinse

SmartWash system

Maximum spinning speed: 1400 RPM

Automatic water regulation

Automatic door lock safety system

Child lock SoftCare drum

Delay timer: 1-24 hours 32 cm wide porthole door