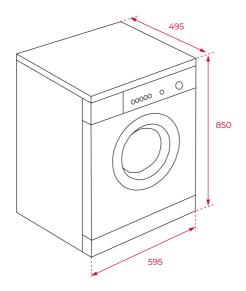

#### **DIMENSIONS**

Product height (mm): 850 Product width (mm): 595 Product depth (mm): 495 Product length (mm): Net weight (Kg): 60