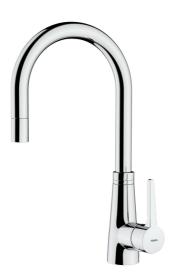

## VTK 938 Kitchen Tap Mixer with high spout and pullout shower

Pull Out Shower

Resistance

Swivel\_Spout

**DESCRIPTION** 

Kitchen Tap Mixer with high spout and pullout shower

LIFE STYLE

Maestro

## **FEATURES**

High spout pull-out kitchen tap
Swivel spout
Anti-scale aerator
Pull-out 1 function: normal
Cartridge with ceramic discs of high resistance
Highly precise temperature control
Greater handling sensitivity with smoother movements