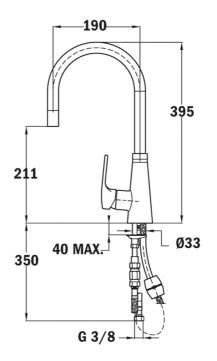

## **DIMENSIONS**

Product height (mm): 395 Product width (mm): Product depth (mm): Product length (mm): Net weight (Kg): 2,4