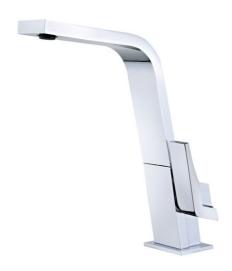

## IC 915 Single Lever Kitchen Tap with flat swivel spout

Anti-Scale Aerator

Swivel\_Spout

**DESCRIPTION** 

Single Lever Kitchen Tap with flat swivel spout

LIFE STYLE

Total

**COLOURS** 

## **FEATURES**

High spout kitchen tap
Flat design
Swivel Spout
Anti-scale aerator
Cartridge with ceramic discs of high resistance
Highly precise temperature control
Greater handling sensitivity with smoother movements
3/8" flexible inlet pipes