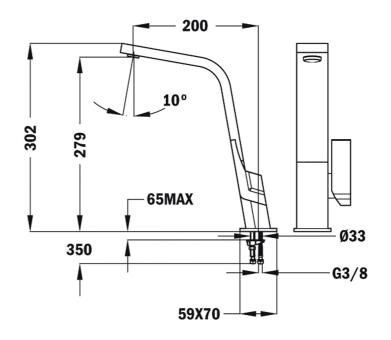

## **DIMENSIONS**

Product height (mm): 302 Product width (mm): Product depth (mm): Product length (mm): Net weight (Kg): 2,4