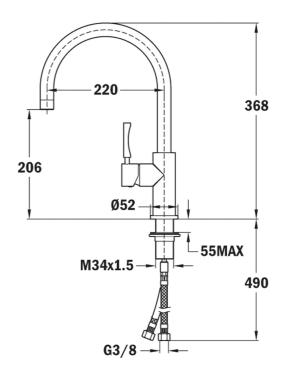

## **DIMENSIONS**

Product height (mm): 368 Product width (mm): Product depth (mm): Product length (mm): Net weight (Kg): 1,82