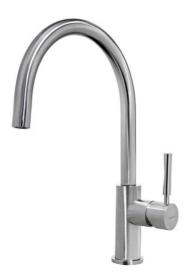

## INX 915 Stainless Steel Kitchen Tap Mixer with high swivel spout

AISI 304

Anti-Scale Aerator

Stainless Steel

Swivel\_Spout

**DESCRIPTION** Stainless Steel Kitchen Tap Mixer with high swivel spout

LIFE STYLE Total

## **FEATURES**

High spout kitchen tap
Swivel spout
Anti-scale aerator
Made of stainless steel of high quality AISI 304
Cartridge with ceramic discs of high resistance
Highly precise temperature control
Greater handling sensitivity with smoother movements
3/8" flexible inlet pipes