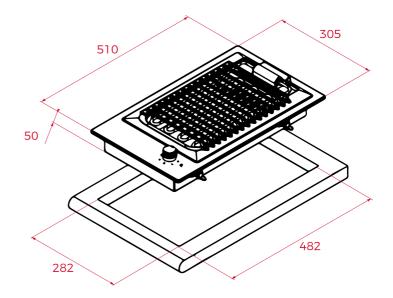

## **DIMENSIONS**

Product height (mm): 510 Product width (mm): 305 Product depth (mm): 510 Product length (mm): Net weight (Kg): 8,4

## **TECHNICAL DETAILS**

FITTING MEASURES Built-in Depth (mm): 482

Built-in height (mm): 160

**ELECTRIC CONNECTION** Frequency (Hz): 50/60

Cable Connection Length (cm): 135

Maximum Nominal Power (W) (Electric hob): 2400