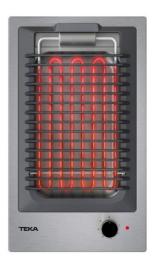

## EFX 30.1 GRILL Modular Electric Barbecue in 30 cm

**DESCRIPTION** Modular Electric Barbecue in 30 cm

LIFE STYLE Total

COLOURS

**REFERENCE**REF. 40214561
EAN. 8421152156612

## **FEATURES**

Modular hob
Barbacue
Stainless steel surface
Cast iron grid
Metallic looking frontal knob
Overheating cut-off system
1 electric resistance
Max.nominal power: 2400 W