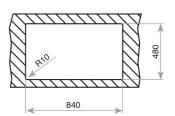

#### **DIMENSIONS**

Product height (mm): Product width (mm): 500 Product depth (mm): 220 Product length (mm): 860 Net weight (Kg): 4,7

### **TECHNICAL DETAILS**

MAIN BOWL Main Bowl Length (mm): 736
Main Bowl Width (mm): 431

Main Bowl Depth (mm): 210

OTHER FEATURES

Material: Stainless Steel

Type of installation: Inset

Number of tap holes: 1 Valve hole type: 3½" Overflow hole: Round