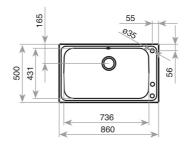

#### **DIMENSIONS**

Product height (mm): Product width (mm): 500 Product depth (mm): 220 Product length (mm): 860 Net weight (Kg): 4,7

### **TECHNICAL DETAILS**

MAIN BOWL Main Bowl Length (mm): 736
Main Bowl Width (mm): 431

Main Bowl Depth (mm): 210

OTHER FEATURES

Material: Stainless Steel

Type of installation: Inset

Number of tap holes: 1 Valve hole type: 3½" Overflow hole: Round

Sink Bowl / Top thickness (mm): 0,8

OTHERS Base unit (cm): 90

SINK LAY OUT

Number of bowls: 1

Number of drainers: 0