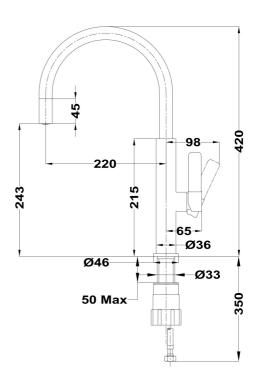

## **DIMENSIONS**

Product height (mm): 420 Product width (mm): Product depth (mm): Product length (mm): Net weight (Kg): 0,95