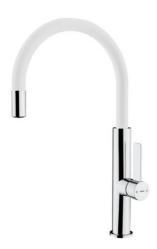

## FOT 995 White Single Lever Kitchen Tap with aerator integrated in spout

Anti-Scale Aerator

Saving\_Water

Swivel\_Spout

Easy\_Quick

**DESCRIPTION** 

Single Lever Kitchen Tap with aerator integrated in spout

## **FEATURES**

High spout kitchen tap
Swivel spout
Anti-scale aerator
Cartridge with ceramic discs of high resistance
Highly precise temperature control
Greater handling sensitivity with smoother movements
Easy-Quick fixation system
3/8" - 1/2" flexible inlet pipes