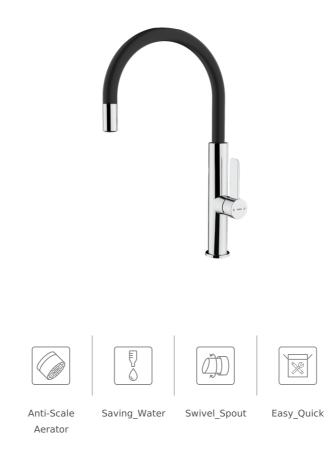

**FOT 995 Black** Single Lever Kitchen Tap with aerator integrated in spout

DESCRIPTION

COLOURS

REFERENCE

Single Lever Kitchen Tap with aerator integrated in spout

REF. 116030023 EAN. 8434778002102 **TEKA** 

## FEATURES

High spout kitchen tap Swivel spout Anti-scale aerator Cartridge with ceramic discs of high resistance Highly precise temperature control Greater handling sensitivity with smoother movements Easy-Quick fixation system 3/8" – 1/2" flexible inlet pipes

## TEKA FOT 995 Black