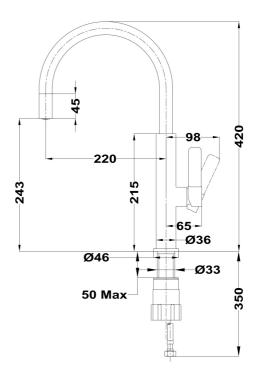

## DIMENSIONS

Product height (mm): 420 Product width (mm): Product depth (mm): Product length (mm): Net weight (Kg): 0,95