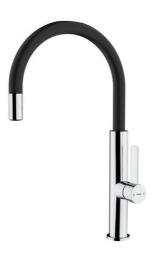

## **FOT 995 Black** Single Lever Kitchen Tap with aerator integrated in spout

Anti-Scale Aerator

Saving\_Water

Swivel\_Spout

Easy\_Quick

**DESCRIPTION** 

Single Lever Kitchen Tap with aerator integrated in spout

## **FEATURES**

High spout kitchen tap
Swivel spout
Anti-scale aerator
Cartridge with ceramic discs of high resistance
Highly precise temperature control
Greater handling sensitivity with smoother movements
Easy-Quick fixation system
3/8" - 1/2" flexible inlet pipes