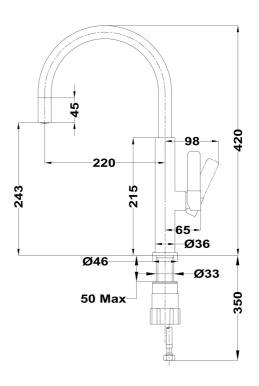

## **DIMENSIONS**

Product height (mm): 420 Product width (mm): Product depth (mm): Product length (mm): Net weight (Kg): 0,95