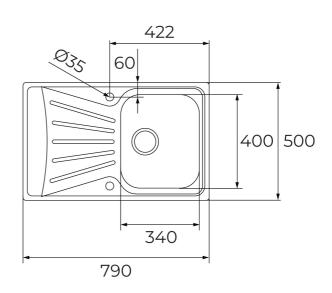

## DIMENSIONS

Product height (mm): Product width (mm): 500 Product depth (mm): Product length (mm): 790 Net weight (Kg): 2,78

## **TECHNICAL DETAILS**

| MAIN BOWL      | Main Bowl Length (mm): 340<br>Main Bowl Width (mm): 400<br>Main Bowl Depth (mm): 160            |
|----------------|-------------------------------------------------------------------------------------------------|
| OTHER FEATURES | Material: Chrome<br>Type of installation: Inset<br>Valve hole type: 3½"<br>Overflow hole: Round |
| OTHERS         | Base unit (cm): 45                                                                              |
| SINK LAY OUT   | Number of bowls: 1<br>Number of drainers: 1<br>Drainer position: Reversible                     |
| ACCESSORIES    | Soundproof: Yes                                                                                 |