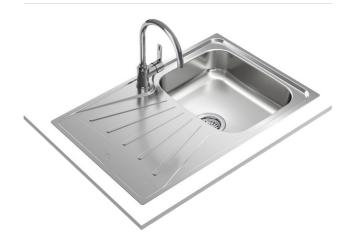

Lifetime warranty

DESCRIPTION

COLOURS

REFERENCE

Inset reversible sink with matt finish in 45 cm

REF. 115120037 EAN. 8434778015812 **TEKA** 

## FEATURES

Stainless steel sink, Matt finish One bowl and one drainer, reversible Inset installation 3<sup>1</sup>/<sub>2</sub>" manual basket waste and siphon 160 mm deep bowl 45 cm base unit