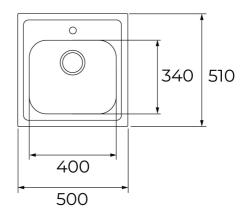

## **DIMENSIONS**

Product height (mm): Product width (mm): 510 Product depth (mm): Product length (mm): 500 Net weight (Kg): 2,38

## **TECHNICAL DETAILS**

MAIN BOWL Main Bowl Length (mm): 400
Main Bowl Width (mm): 340

Main Bowl Depth (mm): 155

OTHER FEATURES Material: Chrome

Type of installation: Inset Number of tap holes: 1 Valve hole type: 3½" Overflow hole: Round