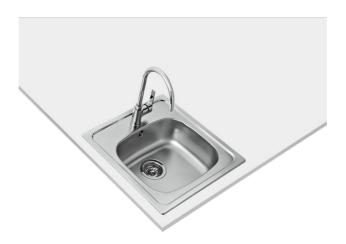

## Starbright 50 E-XN 1B Inset sink with matt finish in 50 cm

Lifetime warranty

**DESCRIPTION** 

Inset sink with matt finish in 50 cm

**COLOURS** 

REFERENCE

REF. 115020007 EAN. 8434778015867

## **FEATURES**

Stainless steel sink, Matt finish One bowl Inset installation 3½" manual basket waste and siphon 155 mm deep bowl 50 cm base unit