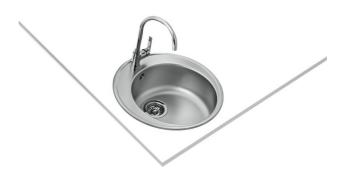

### Starbright 45 E-XN 1B ORB Inset sink with matt finish in 45 cm

Lifetime warranty

**DESCRIPTION** 

Inset sink with matt finish in 45 cm

**COLOURS** 

REFERENCE

REF. 115020008 EAN. 8434778015874

## FEATURES

Stainless steel sink, Matt finish
One bowl
Inset installation
3½" manual basket waste and siphon
165 mm deep bowl
45 cm base unit

# TEKA Starbright 45 E-XN 1B ORB