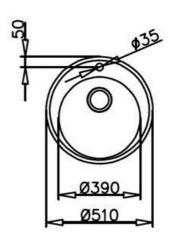

#### **DIMENSIONS**

Product height (mm): Product width (mm): Ø510 Product depth (mm): 165 Product length (mm): Ø510 Net weight (Kg): 1,58

### **TECHNICAL DETAILS**

MAIN BOWL Main Bowl Length (mm): Ø390
Main Bowl Width (mm): Ø390

Main Bowl Depth (mm): 165

OTHER FEATURES Material: Chrome

Type of installation: Inset Number of tap holes: 1 Valve hole type: 3½" Overflow hole: Round