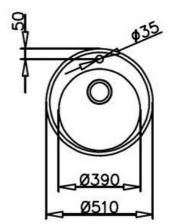

## DIMENSIONS

Product height (mm): Product width (mm): Ø510 Product depth (mm): 165 Product length (mm): Ø510 Net weight (Kg): 1,58

## **TECHNICAL DETAILS**

| MAIN BOWL      | Main Bowl Length (mm): Ø390<br>Main Bowl Width (mm): Ø390<br>Main Bowl Depth (mm): 165                                                                                    |
|----------------|---------------------------------------------------------------------------------------------------------------------------------------------------------------------------|
| OTHER FEATURES | Material: Stainless Steel<br>Type of installation: Inset<br>Number of tap holes: 1<br>Valve hole type: 3½"<br>Overflow hole: Round<br>Sink Bowl / Top thickness (mm): 0,6 |
| OTHERS         | Base unit (cm): 45                                                                                                                                                        |
| SINK LAY OUT   | Number of bowls: 1<br>Number of drainers: 0                                                                                                                               |
| ACCESSORIES    | Soundproof: Yes<br>Installation clips: Yes<br>Siphon: Yes                                                                                                                 |