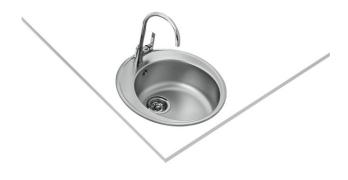

## FEATURES

**TEKA** 

Stainless steel sink, One bowl Finish: Matt Inset installation 3½" manual basket waste with overflow and siphon 50 cm base unit Thickness: 0.6 mm Packaging: Individual carton box

## DIMENSIONS

Product height (mm): Product width (mm): Ø510 Product depth (mm): 165 Product length (mm): Ø510 Net weight (Kg): 1,58