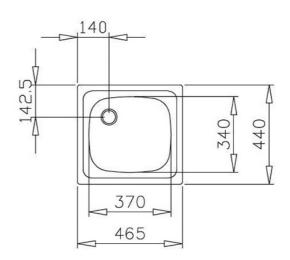

### **DIMENSIONS**

Product height (mm): Product width (mm): 440 Product depth (mm): 155 Product length (mm): 465 Net weight (Kg): 1,74

### **TECHNICAL DETAILS**

MAIN BOWL Main Bowl Length (mm): 370

Main Bowl Width (mm): 340 Main Bowl Depth (mm): 155

OTHER FEATURES Material: Chrome

Type of installation: Inset Valve hole type: 3½" Overflow hole: Round