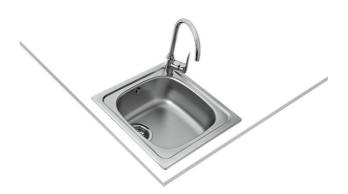

## Starbright 45 E-XN 1B Inset sink with matt finish in 45 cm

Lifetime warranty

**DESCRIPTION** 

Inset sink with matt finish in 45 cm

**COLOURS** 

REFERENCE

REF. 115020011 EAN. 8434778015904

#### **FEATURES**

Stainless steel sink, Matt finish One bowl Inset installation 3½" manual basket waste and siphon 155 mm deep bowl 45 cm base unit

# TEKA Starbright 45 E-XN 1B