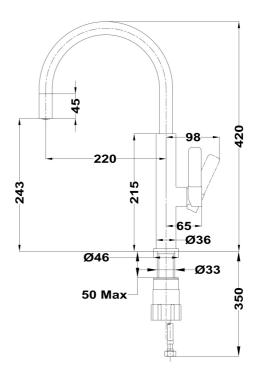

#### DIMENSIONS

Product height (mm): 420 Product width (mm): Product depth (mm): Product length (mm): Net weight (Kg): 1,77