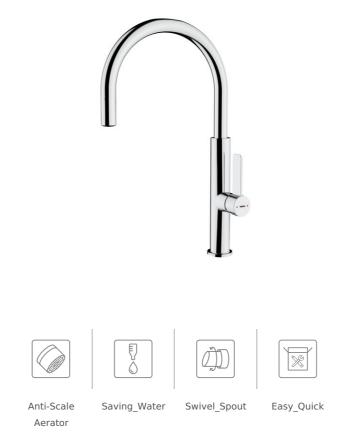

COLOURS

REFERENCE

Single Lever Kitchen Tap with aerator integrated in spout

REF. 116030022 EAN. 8434778002096

#### **FEATURES**

High spout kitchen tap Swivel spout Anti-scale aerator Cartridge with ceramic discs of high resistance Highly precise temperature control Greater handling sensitivity with smoother movements Easy-Quick fixation system 3/8" - 1/2" flexible inlet pipes