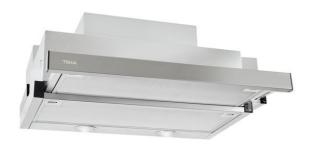

## **DIMENSIONS**

Product height (mm): 274 Product width (mm): 600 Product depth (mm): 300/490 Product length (mm):

Net weight (Kg): 8,33