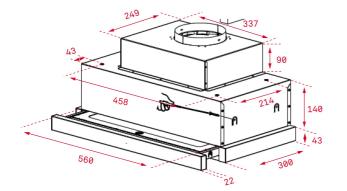

## **DIMENSIONS**

Product height (mm): 274 Product width (mm): 600 Product depth (mm): 300/490 Product length (mm):

Net weight (Kg): 8,33