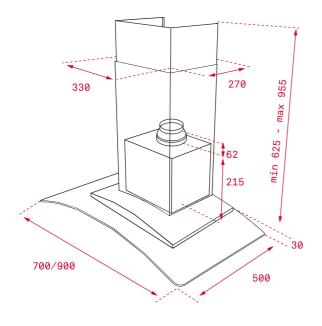

### **DIMENSIONS**

Product height (mm): 674-1004 Product width (mm): 700 Product depth (mm): 500 **Product length (mm):** Net weight (Kg): 14,1