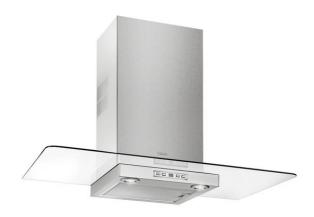

## 90cm Glass Wing Decorative Hood with ECOPOWER motor

LED Stop Delay Timer

#### **FEATURES**

Decorative glass wing hood Electronic control with display 3 speeds + 1 intensive

Free Outlet exhaust capacity (m3/h): 895
Intensive speed exhaust capacity (m3/h): 807
Max speed exhaust capacity (m3/h): 631
Min speed exhaust capacity (m3/h): 315
Intensive speed sound level (dBA): 60
Max speed sound level (dBA): 55
Min speed sound level (dBA): 42

2 LED lamps

1 Stainless Steel filter Stop delay timer

Filter saturation indicator

Operating pilot light

Anti-return valve included

Outlet reduction included

Optional recirculation kit with tube cover installation: SET 1/N1

### **DIMENSIONS**

Product height (mm): 667 - 997 Product width (mm): 900 Product depth (mm): 500 Product length (mm): Net weight (Kg): 13,2