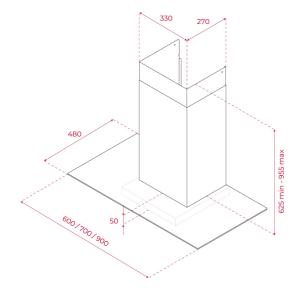

### **DIMENSIONS**

Product height (mm): 667 - 997 Product width (mm): 900 Product depth (mm): 500 Product length (mm): Net weight (Kg): 13,2