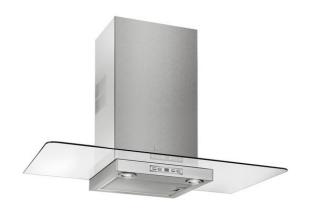

## Glass wing wall-mounted extractor hood DG 685

LED Stop Delay Timer

#### **FEATURES**

Decorative glass wing hood Electronic control with display 3 speeds + 1 intensive

Free Outlet exhaust capacity (m3/h): 895
Intensive speed exhaust capacity (m3/h): 807
Max speed exhaust capacity (m3/h): 631
Min speed exhaust capacity (m3/h): 315
Intensive speed sound level (dBA): 60
Max speed sound level (dBA): 55
Min speed sound level (dBA): 42

2 LED lamps

1 Stainless Steel filter Stop delay timer Filter saturation indicator

Operating pilot light

Anti-return valve included Outlet reduction included

Optional recirculation kit with tube cover installation: SET 1/N1