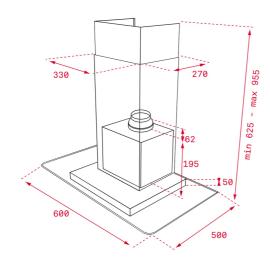

### **DIMENSIONS**

Product height (mm): 667 - 997 Product width (mm): 600 Product depth (mm): 500 Product length (mm): Net weight (Kg): 10,9