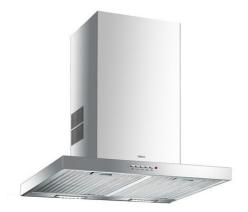

## FEATURES

Decorative horizontal hood Push buttons control 4 speeds Free Outlet exhaust capacity (m3/h): 638 Max speed exhaust capacity (m3/h): 614 Min speed exhaust capacity (m3/h): 268 Max speed sound level (dBA): 66 Min speed sound level (dBA): 48 2 LED lamp 2 Stainless Steel filters Operating pilot light Anti-return valve included Outlet reduction included

## COLOURS

Stainless steel