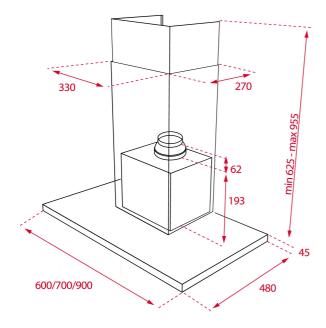

## DIMENSIONS

Product height (mm): 670-1000 Product width (mm): 600 Product depth (mm): 480 Product length (mm): Net weight (Kg): 13,37