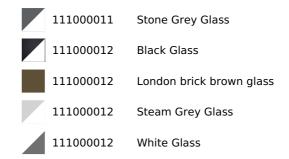

E

REF: 111000011

EAN: 8434778008272

#### **FEATURES**

Urban Colors Edition Multifunction SurroundTemp oven 12 cooking functions Automatic HydroClean system Touch control display with knob Personal cooking assistant: 20 automatic programs Chrome supports with 5 cooking levels Easy slide telescopic guides Removable triple glazed door SoftClose system Children safety lock Automatic disconnection safety system Automatic quick preheating Anti-tip deep tray and reinforced grid Capacity (gross/net): 71 / 70 litres

## DIMENSIONS

Product height (mm): 595 Product width (mm): 595 Product depth (mm): 537+22 Product length (mm): Net weight (Kg): 32

# **TECHNICAL DETAILS**

Energy Efficiency Class: A+ Power rate (V): 220-240 Frequency (Hz): 50/60 Maximum Nominal Power (W): 3215

### **COLOURS**