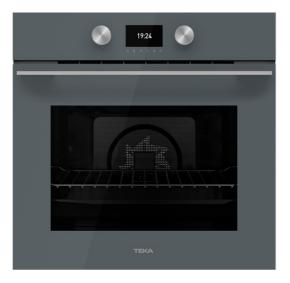

#### MAESTRO HLB 8600 ST

A+ Multifunction-Surround Temp. oven with 20 recipes

70L

Plus Extension Telescopic Guide

SurroundTemp

#### **FEATURES**

Urban Colors Edition Multifunction SurroundTemp oven 12 cooking functions Automatic HydroClean system Touch control display with knob Personal cooking assistant: 20 automatic programs Chrome supports with 5 cooking levels Easy slide telescopic guides Removable triple glazed door SoftClose system Children safety lock Automatic disconnection safety system Automatic quick preheating Anti-tip deep tray and reinforced grid Capacity (gross/net): 71 / 70 litres