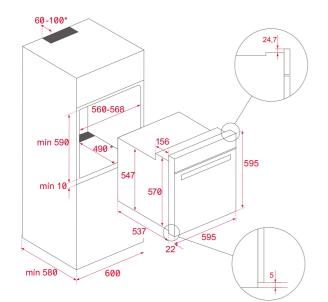

## DIMENSIONS

Product height (mm): 595 Product width (mm): 595 Product depth (mm): 537+22 Product length (mm): Net weight (Kg): 32