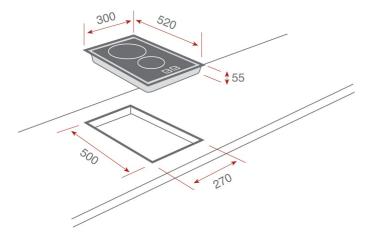

# DIMENSIONS

Product height (mm): Product width (mm): Product depth (mm): Product length (mm): Net weight (Kg): 4,3