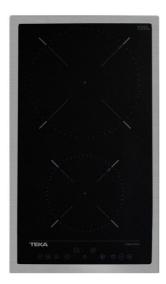

### **FEATURES**

Modular induction hob Touch Control 2 cooking zones 1 high lights Ø 210 mm 1 high lights Ø 145 mm Stainless steel surface Auto-lock safety system Cooking timer Power plus Child lock Residual heat indicator Maximum nominal power 3600 W

# COLOURS

112510006

Stainless steel