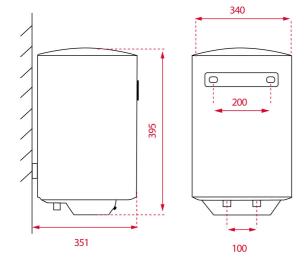

### **DIMENSIONS**

Product height (mm): 395 Product width (mm): 340 Product depth (mm): 340 Product length (mm): Net weight (Kg): 10,2