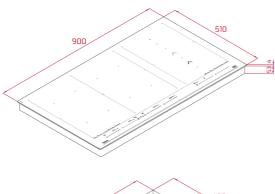

#### **DIMENSIONS**

Product height (mm): 57 Product width (mm): 900 Product depth (mm): 510 Product length (mm): Net weight (Kg): 20