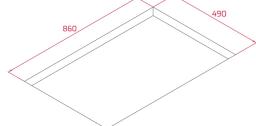

#### **DIMENSIONS**

Product height (mm): 57 Product width (mm): 900 Product depth (mm): 510 Product length (mm): Net weight (Kg): 20