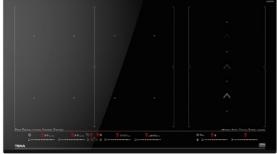

## MAESTRO IZF 99700 MST BK **TEKA**

90cm DirectSense with FullFlex Induction with temperature sensors and RiceCooker function

#### **FEATURES**

Urban Colors Edition MasterSense Series FullFlex Induction hob SlideCooking Function

Direct functions with temperature sensors: Rice cooking, confit, keep warm, poaching, grilling, pan frying, deep frying, quick

boiling, simmering and melting

Touch Control MultiSlider

6 cooking zones

6 zone Ø 262,5 X 195 mm

Ceramic glass surface

Auto-lock safety system

Cooking timer

Power plus Child lock

Residual heat indicator

Power management

Easy installation kit

Maximum nominal power 11.100 W