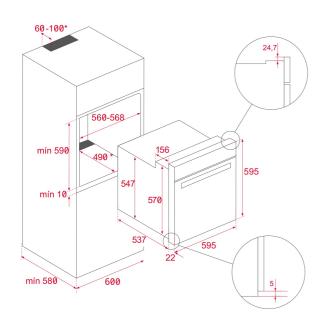

### DIMENSIONS

Product height (mm): 595 Product width (mm): 595 Product depth (mm): 537+22 **Product length (mm):** Net weight (Kg): 34