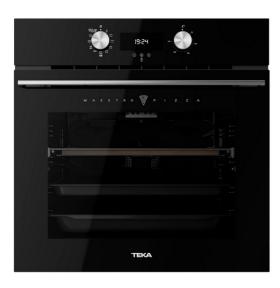

#### **FEATURES**

MaestroPizza oven **Urban Colors Edition** Multifunction SurroundTemp oven 8 cooking functions Up to 340°C in cavity for perfect pizza finish Temprature range for traditional recipes: 50-250° Pyrolysis self-cleaning system and automatic HydroClean system Touch control display with knobs Electronic timer(Delay/Start function) Chrome supports with 5 cooking levels Plus Extension Telescopic guides Removable quadruple glazed door SoftClose system Automatic disconnection security system Children safety lock Manual quick heating Anti-tip deep tray, baking tray and reinforced grid Special pizza stone included Capacity (gross/net): 71 / 70 litres

# COLOURS

Black glass