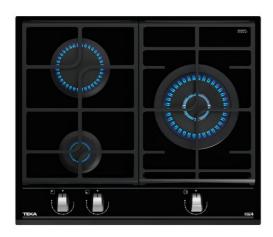

### **FEATURES**

Urban Colors Edition Gas on glass hob

ExactFlame

Frontal control knobs with ergonomic design

3 cooking zones

1 double ring burner, 4.00 kW

1 fast burner, 2.8 kW

1 auxiliary burner, 1 kW

Ceramic glass surface

Auto ignition

Auto-lock safety system

Cast iron grids

Easy installation kit

Maximum nominal power 7800 W

Optional: Wok support

Silver knobs accessory available