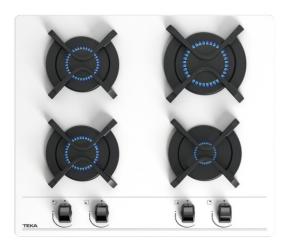

## EASY GBC 64000 KB

Gas on Glass hob with ergonomic design knobs of butane and natural gas in 60 cm

ignition

Easy Easy

REF: 112580040

EAN: 8434778019049

# **FEATURES**

Urban Colors Edition Gas on glass hob Frontal control knobs with ergonomic design 4 cooking zones 1 fast burner, 2.8 kW 2 semi fast burners, 1.7 kW 1 auxiliary burner, 1 kW Tempered glass surface Auto ignition Auto-lock safety system Cast iron grids Easy installation kit Maximum nominal power 7300 W

# COLOURS

White Glass