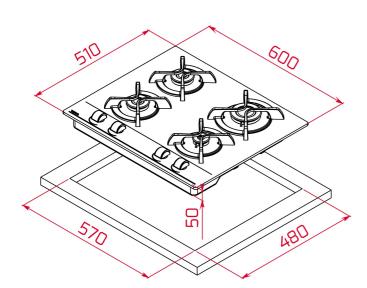

# DIMENSIONS

Product height (mm): 110 Product width (mm): 600 Product depth (mm): 510 Product length (mm): Net weight (Kg): 12,15