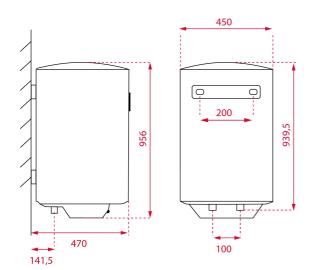

# DIMENSIONS

Product height (mm): 956 Product width (mm): 450 Product depth (mm): 450 Product length (mm): Net weight (Kg): 30,9