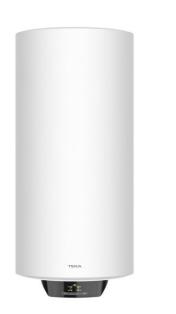

#### EWH 100 VE-D

Smart Control water heater with temperature LED indicator and 100L capacity

Dry Heating Protection

Humidity Overheating Control Protection

 $\heartsuit$ 

## **FEATURES**

Smart series: Habits-based adapting system Vertical installation Capacity: 100 litres Average number of users: 3-5 Tank ultra-resistant protective polish Enamelled heating element Temperature regulation 30° - 75° C Max input pressure: 0.75 Mpa Over-pressure protection Over-heating protection Humidity protection Dry-heating protection Power rate: 1500 W Isolation thickness: 20 mm

# COLOURS

42080340 White