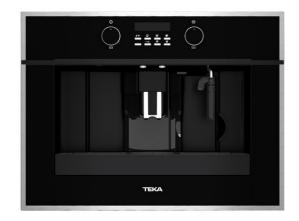

# CLC 855 GM BK-SS

ТЕКА

Built-in coffee machine with automatic programs for ground coffee, tea and steam

Coffee beans

Ground coffee

#### **FEATURES**

Automatic built-in coffee machine Self-cleaning function Intensity and coffee size regulation

Touch control display with knobs

30 automatic programs

Capacity: 2 cups at once

Adjustable height system for different cup sizes

Milk frother and hot water pipe

Integrated steel grinder for natural coffee beans Coffee beans container, 200 grams capacity

Availability for ground coffee

15 bar pump pressure

1.8 litres water tank

Waste container

Descaling function

Installation with telescopic rails for easy pull out of the coffee maker