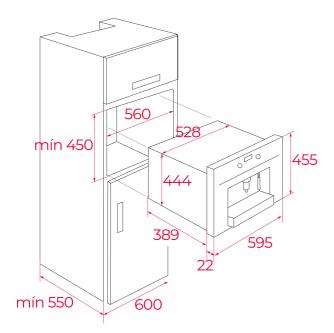

## **DIMENSIONS**

Product height (mm): 455 Product width (mm): 595 Product depth (mm): 412 Product length (mm): Net weight (Kg): 23