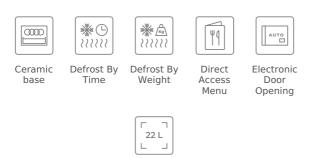

### **FEATURES**

Urban Colors Edition Built-in Microwave + Grill Ceramic base with uniform heating 3 cooking functions 9 direct access menus 5 power levels, 2500 W Grill power: 1200 W Defrost by time and weight Touch control display with knobs Double glazed door with left opening Electronic door opening Automatic disconnection when open door Incandescent inner light Dropdown grill Quick start Capacity (gross/net): 22 / 21,56 litres Stainless steel cavity Crunch plate included Tangential ventilation