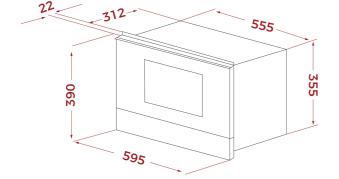

## DIMENSIONS

Product height (mm): 390 Product width (mm): 595 Product depth (mm): 334 Product length (mm): Net weight (Kg): 23,2