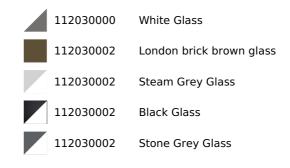

REF: 112030000

EAN: 8434778007671

### **FEATURES**

Urban Colors Edition Built-in Microwave + Grill Ceramic base with uniform heating 3 cooking functions 9 direct access menus 5 power levels, 2500 W Grill power: 1200 W Defrost by time and weight Touch control display with knobs Double glazed door with left opening Electronic door opening Automatic disconnection when open door Incandescent inner light Dropdown grill Quick start Capacity (gross/net): 22 / 21,56 litres Stainless steel cavity Crunch plate included Tangential ventilation

## DIMENSIONS

Product height (mm): 390 Product width (mm): 595 Product depth (mm): 334 Product length (mm): Net weight (Kg): 23,2

# **TECHNICAL DETAILS**

MWO Power (W): 850 Frequency (Hz): 50 Maximum Nominal Power (W): 2700 Grill (W): 1200

## COLOURS