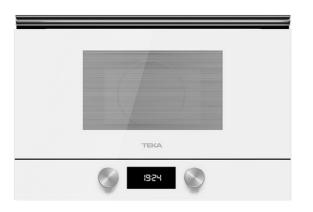

#### MAESTRO ML 8220 BIS L

Urban Colors Edition Built-in Microwave with ceramic base

22L

### **FEATURES**

Urban Colors Edition Built-in Microwave + Grill Ceramic base with uniform heating 3 cooking functions 9 direct access menus 5 power levels, 2500 W Grill power: 1200 W Defrost by time and weight Touch control display with knobs Double glazed door with left opening Electronic door opening Automatic disconnection when open door Incandescent inner light Dropdown grill Quick start Capacity (gross/net): 22 / 21,56 litres Stainless steel cavity Crunch plate included Tangential ventilation