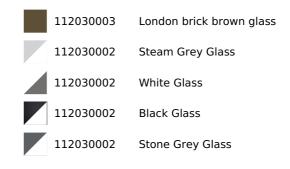

CE

REF: 112030003

EAN: 8434778007701

#### FEATURES

Urban Colors Edition Built-in Microwave + Grill Ceramic base with uniform heating 3 cooking functions 9 direct access menus 5 power levels, 2500 W Grill power: 1200 W Defrost by time and weight Touch control display with knobs Double glazed door with left opening Electronic door opening Automatic disconnection when open door Incandescent inner light Dropdown grill Quick start Capacity (gross/net): 22 / 21,56 litres Stainless steel cavity Crunch plate included Tangential ventilation

## DIMENSIONS

Product height (mm): 390 Product width (mm): 595 Product depth (mm): 334 Product length (mm): Net weight (Kg): 23,2

## **TECHNICAL DETAILS**

MWO Power (W): 850 Frequency (Hz): 50 Maximum Nominal Power (W): 2700 Grill (W): 1200

## COLOURS