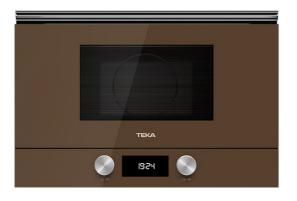

# MAESTRO **ML 8220 BIS L** Built-in microwave with ceramic base of 22 liters

22L

#### FEATURES

Urban Colors Edition Built-in Microwave + Grill Ceramic base with uniform heating 3 cooking functions 9 direct access menus 5 power levels, 2500 W Grill power: 1200 W Defrost by time and weight Touch control display with knobs Double glazed door with left opening Electronic door opening Automatic disconnection when open door Incandescent inner light Dropdown grill Quick start Capacity (gross/net): 22 / 21,56 litres Stainless steel cavity Crunch plate included Tangential ventilation