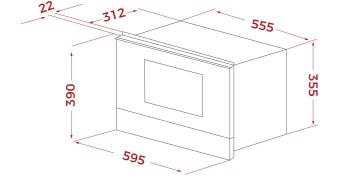

## DIMENSIONS

Product height (mm): 390 Product width (mm): 595 Product depth (mm): 334 Product length (mm): Net weight (Kg): 23,2