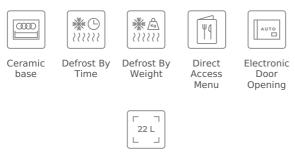

#### FEATURES

Urban Colors Edition Built-in Microwave + Grill Ceramic base with uniform heating 3 cooking functions 9 direct access menus 5 power levels, 2500 W Grill power: 1200 W Defrost by time and weight Touch control display with knobs Double glazed door with left opening Electronic door opening Automatic disconnection when open door Incandescent inner light Dropdown grill Quick start Capacity (gross/net): 22 / 21,56 litres Stainless steel cavity Crunch plate included Tangential ventilation