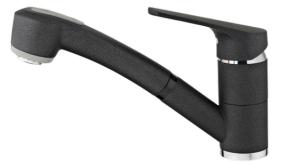

## **FEATURES**

Low spout pull-out kitchen tap Swivel spout Anti-scale aerator Pull-out 2 functions: normal & shower spray Extra resistant flexible hose 40 mm cartridge Cartridge with ceramic discs of high resistance Highly precise temperature control Greater handling sensitivity with smoother movements 3/8" flexible inlet pipes

## **COLOURS**

| 46978020Q  | Metallic black |
|------------|----------------|
| 46978020CN | Chrome         |
| 46978020CN | Topasbeige     |
| 46978020CN | Sandbeige      |
| 46978020CN | Carbon         |