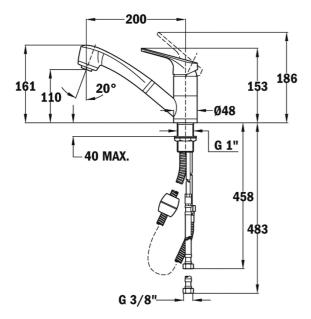

## DIMENSIONS

Product height (mm): 161 Product width (mm): Product depth (mm): Product length (mm): Net weight (Kg): 2,12