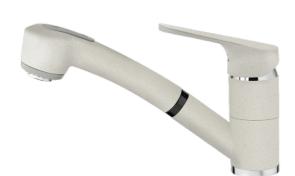

### **FEATURES**

Low spout pull-out kitchen tap
Swivel spout
Anti-scale aerator
Pull-out 2 functions: normal & shower spray
Extra resistant flexible hose
40 mm cartridge
Cartridge with ceramic discs of high resistance
Highly precise temperature control

Greater handling sensitivity with smoother movements 3/8" flexible inlet pipes

Anti-scale aerator

Pull Out Shower

Out Resistance

Swivel spout