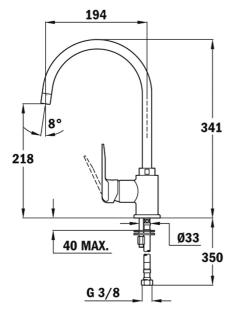

## **DIMENSIONS**

Product height (mm): 341 Product width (mm): Product depth (mm): Product length (mm): Net weight (Kg): 1,55