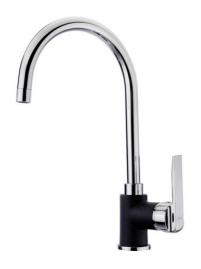

## **FEATURES**

High spout kitchen tap Minimalistic design Swivel spout Anti-scale aerator Cartridge with ceramic discs of high resistance Highly precise temperature control Greater handling sensitivity with smoother movements 3/8" flexible inlet pipes

## **COLOURS**

| 53995120CN | l Carbon       |
|------------|----------------|
| 5399512    | White          |
| 5399512    | Black          |
| 5399512    | Grey           |
| 5399512    | Sandbeige      |
| 5399512    | Metallic black |
| 5399512    | Chrome         |