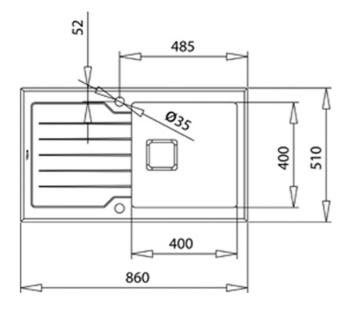

## **DIMENSIONS**

Product height (mm): 200 Product width (mm): 510 Product depth (mm): 200 Product length (mm): 860 Net weight (Kg): 3,48