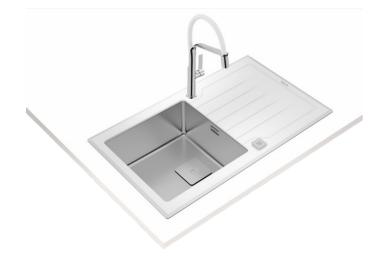

# Inset glass sink with one bowl and one drainer

200mm depth

Antibacterial Lifetime

warranty SilentSmart

R15, easy to clean

## **FEATURES**

**Diamond Series** Stainless steel and glass sink One inox bowl and one drainer Safety tempered glass with bevelled edges Inset installation Easy clean radius R15 corners 3½" SQ automatic basket waste with siphon Decorative SQ cover SilentSmart, 50% less noise 200 mm deep bowl 50 cm base unit