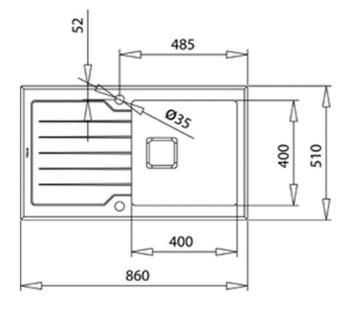

# **DIMENSIONS**

Product height (mm): 200 Product width (mm): 510 Product depth (mm): 200 Product length (mm): 860 Net weight (Kg): 3,48