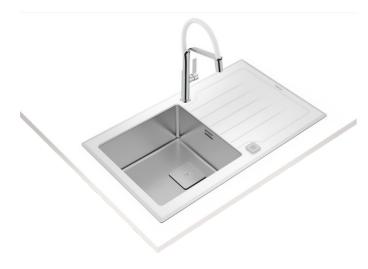

# MAESTRO Diamond RS15 1B 1D 86

Inset glass sink with one bowl and one drainer

200mm depth

Antibacterial Lifetime

warranty + SilentSmart

R15, easy to clean

### **FEATURES**

Diamond Series
Stainless steel and glass sink
One inox bowl and one drainer
Safety tempered glass with bevelled edges
Inset installation
Easy clean radius R15 corners
3½" SQ automatic basket waste with siphon
Decorative SQ cover
SilentSmart, 50% less noise
200 mm deep bowl
50 cm base unit