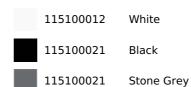

# ТЕКА

# MAESTRO Diamond RS15 1B 1D 86

Inset glass sink with one bowl and one drainer











200mm depth

Antibacterial Lifetime

warranty + SilentSmart

R15, easy to clean



### **REFERENCE**

REF: 115100012 EAN: 8434778004748

### **FEATURES**

Diamond Series
Stainless steel and glass sink
One inox bowl and one drainer
Safety tempered glass with bevelled edges
Inset installation
Easy clean radius R15 corners
3½" SQ automatic basket waste with siphon
Decorative SQ cover
SilentSmart, 50% less noise
200 mm deep bowl
50 cm base unit

# **DIMENSIONS**

Product height (mm): 200 Product width (mm): 510 Product depth (mm): 200 Product length (mm): 860 Net weight (Kg): 3,48

# **COLOURS**