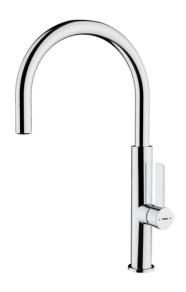

## **FEATURES**

High spout kitchen tap Swivel spout Anti-scale aerator Cartridge with ceramic discs of high resistance Highly precise temperature control Greater handling sensitivity with smoother movements Easy-Quick fixation system 3/8" - 1/2" flexible inlet pipes