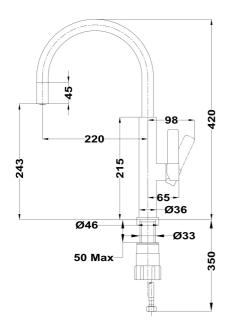

## DIMENSIONS

Product height (mm): 420 Product width (mm): Product depth (mm): Product length (mm): Net weight (Kg): 1,77