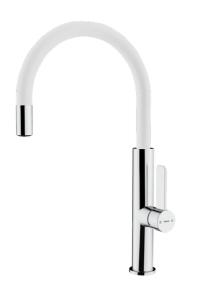

## **FEATURES**

High spout kitchen tap
Swivel spout
Anti-scale aerator
Cartridge with ceramic discs of high resistance
Highly precise temperature control
Greater handling sensitivity with smoother movements
Easy-Quick fixation system
3/8" - 1/2" flexible inlet pipes

## **COLOURS**

|   | 116030024 | Chrome white       |
|---|-----------|--------------------|
|   | 116030047 | Stone grey         |
| ٠ | 116030047 | Chrome titanium    |
|   | 116030047 | Chrome brass       |
|   | 116030047 | Black chrome       |
| Ш | 116030047 | Chrome             |
|   | 116030047 | London brick brown |
|   | 116030047 | Steam grey         |
|   |           |                    |