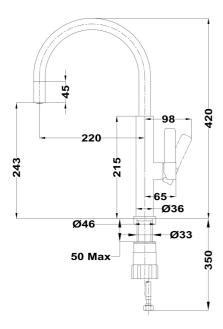

## **DIMENSIONS**

Product height (mm): 420 Product width (mm): Product depth (mm): Product length (mm): Net weight (Kg): 0,95