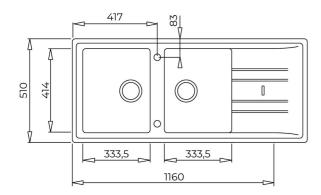

## **DIMENSIONS**

Product height (mm): Product width (mm): 510 Product depth (mm): 200 Product length (mm): 1160 Net weight (Kg): 18,5