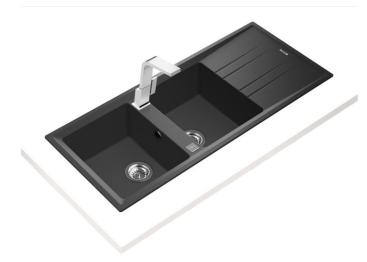

# Stone 80 B-TG 2B 1D

Inset Tegranite sink with two bowls and one drainer

200mm depth

Colour Intensity

Easy Clean Food safe

High resistance

#### **FEATURES**

Stone Series

Tegranite+ sink

Two bowls and one drainer

High resistance surface to impacts, thermal shocks and high

temperatures

Excellent UV resistance against decoloring

Bacteria-free surface very easy to clean

Inset installation

80% quartz and resins

3½" automatic basket waste with siphon

200 mm deep bowls

80 cm base unit