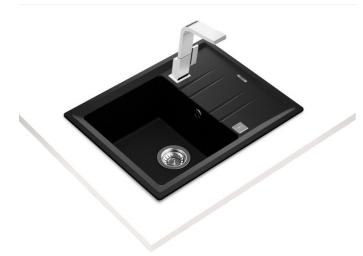

# Stone 45 S-TG 1B 1D

200mm depth

Colour Intensity

Easy Clean Food safe

High resistance

# **FEATURES**

Stone Series

Tegranite+ sink

One bowl and one drainer

High resistance surface to impacts, thermal shocks and high

temperatures

Excellent UV resistance against decoloring

Bacteria-free surface very easy to clean

Inset installation

80% quartz and resins

3½" automatic basket waste with siphon

200 mm deep bowl

45 cm base unit