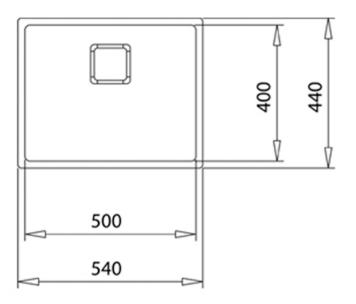

## DIMENSIONS

Product height (mm): Product width (mm): 440 Product depth (mm): 200 Product length (mm): 540 Net weight (Kg): 4,1