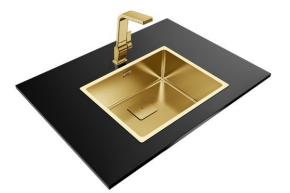

## MAESTRO FlexLinea RS15 50.40

Metallic Edition Sink with one bowl and pvd brass finish

REF: 115000023

EAN: 8434778004700

## **FEATURES**

FlexLinea Series Metallic stainless steel + PVD coat sink One bowl 3-in-1 installation possibilities: undermount, top or flush Easy clean radius R15 corners  $3\frac{1}{2}$ " SQ manual basket waste with siphon Decorative SQ cover SilentSmart, 50% less noise 200 mm deep bowl 60 cm base unit