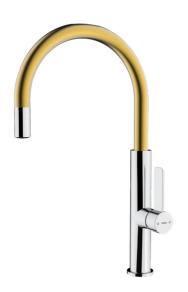

### **FEATURES**

Metallic Edition, Brass Collection
High spout kitchen tap
Swivel spout
Anti-scale aerator
Cartridge with ceramic discs of high resistance
Highly precise temperature control
Greater handling sensitivity with smoother movements
Easy-Quick fixation system
3/8" - 1/2" flexible inlet pipes