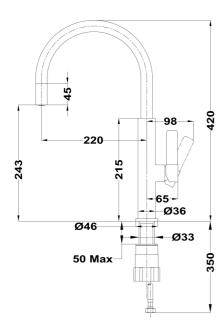

## **DIMENSIONS**

Product height (mm): 420 Product width (mm): Product depth (mm): Product length (mm): Net weight (Kg): 0,95