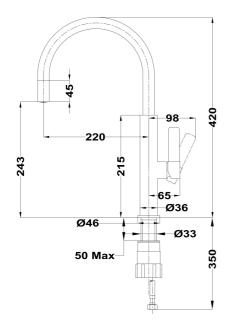

# DIMENSIONS

Product height (mm): Product width (mm): Product depth (mm): Product length (mm): Net weight (Kg): 0,95