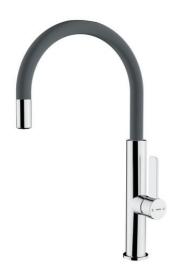

#### TOTAL FOT 995

Single lever Kitchen Tap with aerator integrated in the spout

## **FEATURES**

High spout kitchen tap Swivel spout Anti-scale aerator Cartridge with ceramic discs of high resistance Highly precise temperature control Greater handling sensitivity with smoother movements Easy-Quick fixation system 3/8" - 1/2" flexible inlet pipes