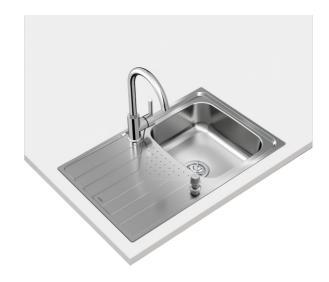

# **TOTAL Tekaway Universe 45 T-XP 1B 1D + IN 915**

Inset stainless steel sink One bowl One drainer reversible

Antibacterial Lifetime warranty

### **FEATURES**

Plug & Play: Sink + Tap + Accessories
Stainless steel sink, Polished finish
Kitchen tap IN 915 Chrome and Soap dispenser included
One bowl and one drainer, reversible
Inset installation
3½" manual basket waste and siphon
170 mm deep bowl
45 cm base unit