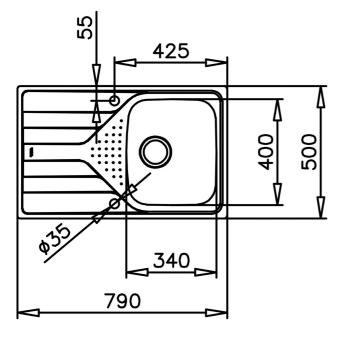

# **DIMENSIONS**

Product height (mm): Product width (mm): 500 Product depth (mm): 170 Product length (mm): 790 Net weight (Kg): 3,04